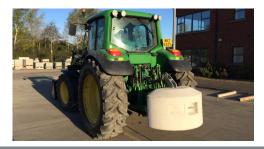

## **TRACTOR WEIGHT**

## Features & Benefits Include:

- Available weights 0.5T, 0.75T, 1T, 1.25T, & 1.5T
- Front or rear mounted
- Galvanised 3-point linkage frame including towing eye
- Suitable for the majority tractor models and category 0, 1, 2 & 3 linkages. Please note when using category 3 linkages, a category 2 mounting pin is required
- Compact design
- Standard concrete finish or can be painted on request
- Suitable for the majority of tractor models and category 0, 1, 2 & 3 linkages. Please note when using category 3 linkages, a category 2 mounting pin is required.