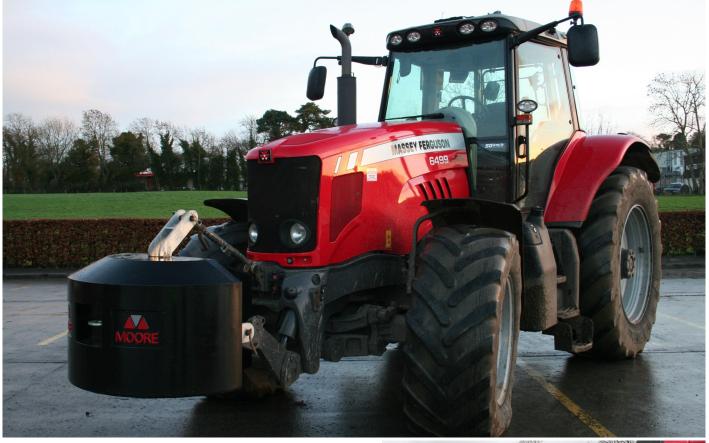

## **TRACTOR WEIGHT**

## Features & Benefits Include:

- Available weights 0.5T, 0.75T, 1T, 1.25T, & 1.5T
- Front or rear mounted
- Galvanised 3-point linkage frame including towing eye
- Suitable for the majority tractor models and category 0, 1, 2 & 3 linkages. Please note when using category 3 linkages, a category 2 mounting pin is required
- Compact design
- Standard concrete finish or can be painted on request
- Suitable for the majority of tractor models and category 0, 1, 2 & 3 linkages. Please note when using category 3 linkages, a category 2 mounting pin is required.