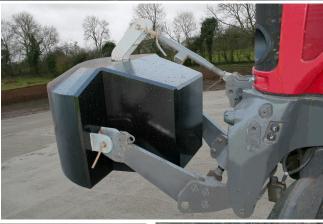

## **TRACTOR WEIGHT**

## Features & Benefits Include:

- Available weights 0.5T, 0.75T, 1T, 1.25T, & 1.5T
- Front or rear mounted
- Galvanised 3-point linkage frame including towing eye
- Suitable for the majority tractor models and category 0, 1, 2 & 3 linkages. Please note when using category 3 linkages, a category 2 mounting pin is required
- Compact design
- Standard concrete finish or can be painted on request
- Suitable for the majority of tractor models and category 0, 1, 2 & 3 linkages. Please note when using category 3 linkages, a category 2 mounting pin is required.