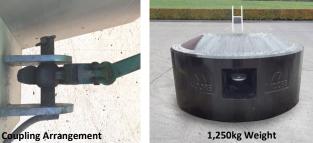

## **TRACTOR WEIGHT**

## Features & Benefits Include:

- Available weights 0.5T, 0.75T, 1T, 1.25T, & 1.5T
- Front or rear mounted
- Galvanised 3-point linkage frame including towing eye
- Suitable for the majority tractor models and category 0, 1, 2 & 3 linkages. Please note when using category 3 linkages, a category 2 mounting pin is required
- Compact design
- Standard concrete finish or can be painted on request
- Suitable for the majority of tractor models and category 0, 1, 2 & 3 linkages. Please note when using category 3 linkages, a category 2 mounting pin is required.